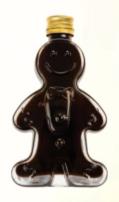

/PLUM | 6                         | 24                        | 6                           | 864                          | <b>174</b> cm    |







37,5% vol., 500 ml



32% vol., 500 ml



2023-

**SLIVOVITZ** PLUM BRANDY 55% vol., 500 ml

| Product                                         | QTY of bottles per box | Number of boxes per layer | Number of layers per pallet | Number of bottles per pallet | Pallet<br>height |
|-------------------------------------------------|------------------------|---------------------------|-----------------------------|------------------------------|------------------|
| FOREST HUBERTOWKA ORIGINAL / BITTER / SLIVOVITZ | 6                      | 24                        | 6                           | 864                          | <b>174</b> cm    |



GINGERBREAD MAN, 50 ML

Gingerbread syrup non-alcoholic.



#### GINGERBREAD MAN, 50 ML

Liqueur with Christmas aroma: a mix of spices such as cinnamon, cardamom, anise, clove 32% vol., 50 ml



Liqueur with Christmas aroma: a mix of spices such as cinnamon, cardamom, anise, clove 32% vol., 200 ml



Cherry liqueur in heart-shaped bottle 32% vol., 200 ml





PIERNIKOWY TRUNEK

# TO ORDER CONTACT:

#### **ANNA JANOWSKA**

HEAD OF EXPORT DEPARTMENT



+48 723 683 677



anna.janowska@torunskiewodki.pl

language: english

#### **KIRILL GRIGORIEV**

**EXPORT SPECIALIST** 



+48 785 901 769



kirill.grigoriev@torunskiewodki.pl

language: english, russian, spanish

Toruńskie Wódki Gatunkowe ul. Jana Olbrachta 14/16 87-100 Toruń Tel.: +48 56 623 29 66

www.torunskiewodki.pl