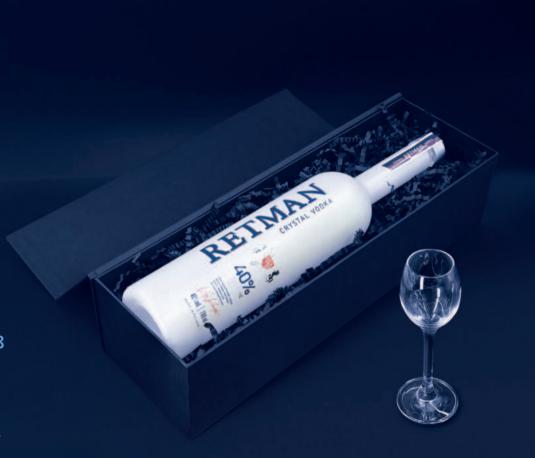

# RETMAN

The history of the Vistula River is rich in rafting tradition and trade and dates back to the Middle Ages. Trade and rafting were managed by a rafter (Retman in Polish) who guided ships along a safe passage. Inspired by the past, we created two unique straight vodkas of 40% and 50%

# **OUR PREMIUM PRODUCTS**

| Product                                         | QTY of bottles per box | Number of boxes per layer | Number of layers per pallet | Number of bottles per pallet | Pallet<br>height |
|-------------------------------------------------|------------------------|---------------------------|-----------------------------|------------------------------|------------------|
| RETMAN CRYSTAL / STRONG VODKA                   | 6                      | 25                        | 4                           | 600                          | <b>170</b> cm    |
| RETMAN CRYSTAL IN A TUBE STRONG VODKA IN A TUBE | 6                      | 18                        | 4                           | 432                          | <b>170</b> cm    |