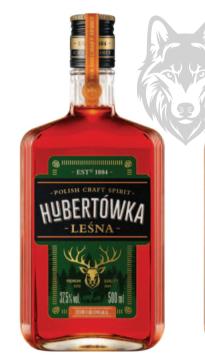

37,5% vol., 500 ml

32% vol., 500 ml

2023-

**SLIVOVITZ** PLUM BRANDY 55% vol., 500 ml

| Product                                         | QTY of bottles per box | Number of boxes per layer | Number of layers per pallet | Number of bottles per pallet | Pallet<br>height |
|-------------------------------------------------|------------------------|---------------------------|-----------------------------|------------------------------|------------------|
| FOREST HUBERTOWKA ORIGINAL / BITTER / SLIVOVITZ | 6                      | 24                        | 6                           | 864                          | <b>174</b> cm    |