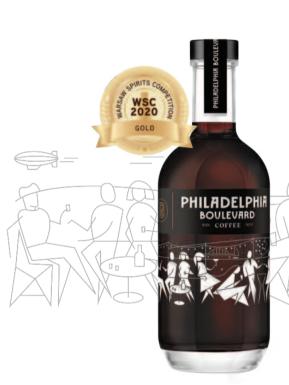

#### **COFFEE LIQUEUR**

32% vol., 500 ml

#### PHILADELPHIA COFFEE BOX

32% vol., 500 ml Philadelphia Boulevard Coffee Beans 200 g Gingerbread bar with fruit covered with chocolate, 47 g

| Product                              | QTY of bottles | Number of boxes | Number of layers | Number of bottles | Pallet        |
|--------------------------------------|----------------|-----------------|------------------|-------------------|---------------|
|                                      | per box        | per layer       | per pallet       | per pallet        | height        |
| PHILADELPHIA BOULEVARD COFFEE LIQUER | 6              | 21              | 6                | 756               | <b>160</b> cm |