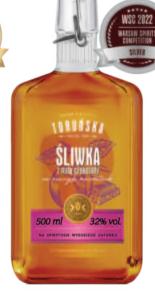

32% vol., 500 ml

TORUNSKA GINGERBREAD LIQUEUR

32% vol., 500 ml

TORUNSKA PLUM WITH CHOCOLATE LIQUEUR

32% vol., 500 ml

| Product                                                   | QTY of bottles<br>per box | Number of boxes per layer | Number of layers per pallet | Number of bottles per pallet | Pallet<br>height |
|-----------------------------------------------------------|---------------------------|---------------------------|-----------------------------|------------------------------|------------------|
| TORUNSKA CARAMEL / QUINCE /<br>CHERRY / GINGERBREAD /PLUM | 6                         | 24                        | 6                           | 864                          | <b>174</b> cm    |