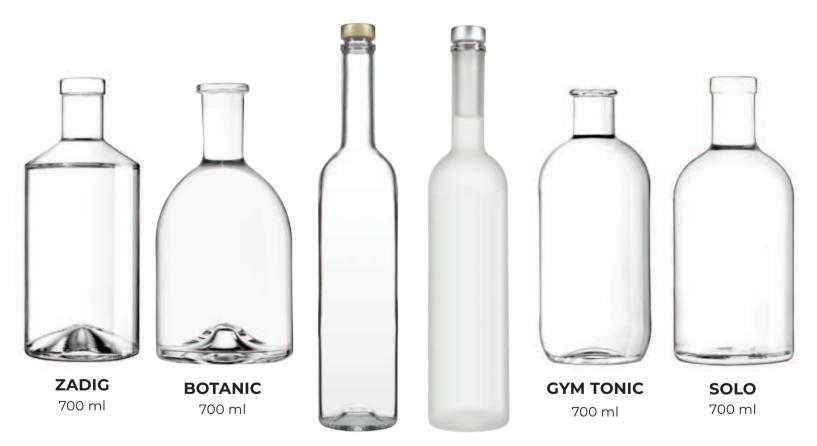

ral taste with subtle grain notes that make it an ideal drink for mixing in cocktails or drinking straight.



"HOOCH" VODKA

37.5% / 40% VOL.

Polish hootch (or moonshine) is a traditional strong distilled alcohol made basically from potatoes or other available agricultural raw materials. The taste of this drink is raw and intense with a distinct potato or fruit note depending on main ingredients and distillation type. This drink is deeply rooted in Polish culture and is very popular among alcohol connoisseurs from abroad.

# WHAT FLAVORS WE OFFER



**GINGER** 22% / 26% VOL.



**COFFEE** 22% / 32% VOL.



ELDERFLOWER 22% / 26% VOL.



CHERRY 32% VOL.



RASPBERRY 32% VOL.



**PLUM** 37,5% / 40% VOL.



**PEAR** 37,5% / 40% VOL.



**CARAMEL** 37,5% / 40% VOL.

# WHAT BOTTLES WE OFFER



**FUTURA** 700 ml

FUTURA FROST 700 ml

# **GET INSPIRED BY DESIGNS\***

THIS IS WHAT YOUR LABEL CAN LOOK LIKE ON OUR BOTTLES



<sup>\*</sup>these are sample projects

# OUR PRODUCTS AND BRANDS

Our portfolio of alcohols is still expanding, following the trends.

The Torunska line is led by Torunska Potato, which is our flagship product. There is also a line of craft products including Polish Slivovitz and Homogeneous Vodkas.

The offer is completed by premium brands such as:

RETMAN, 1233 Anno Domini.

All products are distinguished by high quality – it is not only the original design of the brands, but especially their unique taste.

# RETMAN

The history of the Vistula River is rich in rafting tradition and trade and dates back to the Middle Ages. Trade and rafting were managed by a