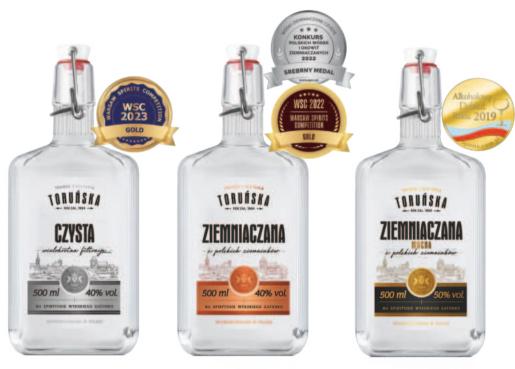

# **OUR STANDARD PRODUCTS**

TORUNSKA GRAIN VODKA

40% vol., 500 ml

TORUNSKA POTATO VODKA

40% vol., 500 ml

TORUNSKA POTATO STRONG VODKA

50% vol., 500 ml

| Product                 | QTY of bottles<br>per box | Number of boxes per layer | Number of layers per pallet | Number of bottles per pallet | Pallet<br>height |
|-------------------------|---------------------------|---------------------------|-----------------------------|------------------------------|------------------|
| TORUNSKA GRAIN / POTATO | 12                        | 12                        | 6                           | 864                          | <b>174</b> cm    |
| TORUNSKA POTATO STRONG  | 6                         | 24                        | 6                           | 864                          | <b>174</b> cm    |

# **OUR STANDARD PRODUCTS**

/SC 2018

TORUNSKA CARAMEL VODKA

40% vol., 500 ml

**NEW TASTE** 

TORUNSKA QUINCE LIQUEUR

36% vol., 500 ml

TORUNSKA CHERRY SPIRIT DRINK