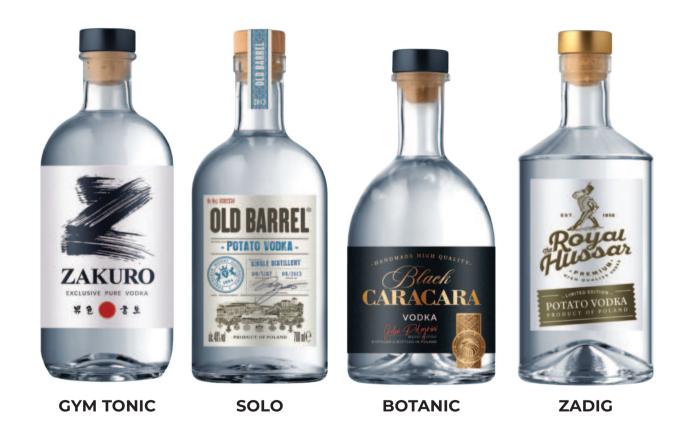

**POTATO** 

vol.

700 ml

37.5% / 40%

# PRIVATE HANZA BRAND

HANZA Ginger

22% / 26% vol. 700 ml

HANZA Elderflower

22% / 26% vol. 700 ml

HANZA Coffee

22% / 32% vol. 700 ml

HANZA Raspberry

32% vol. 700 ml

HANZA Cherry

32% vol. 700 ml

HANZA Pear

37,5% / 40% vol. 700 ml

HANZA Plum

37,5% / 40% vol. 700 ml

HANZA Caramel

37,5% / 40% vol. 700 ml