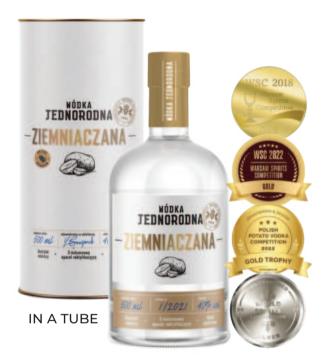

# Polish vodka in a craftsman's style. It is made from homogeneous spirit potato or spelt. It is hight time to discover quality and culture of drinking Polish vodka.

# **OUR PREMIUM PRODUCTS**

HOMOGENEOUS SPELT VODKA 40% vol., 500 ml

HOMOGENEOUS POTATO VODKA 40% vol., 500 ml

| Product                                    | QTY of bottles<br>per box | Number of boxes per layer | Number of layers per pallet | Number of bottles per pallet | Pallet<br>height |
|--------------------------------------------|---------------------------|---------------------------|-----------------------------|------------------------------|------------------|
| HOMOGENEOUS SPELT / POTATO VODKA           | 6                         | 19                        | 7                           | 798                          | <b>170</b> cm    |
| HOMOGENEOUS SPELT / POTATO VODKA IN A TUBE | 9                         | 8                         | 6                           | 432                          | <b>170</b> cm    |