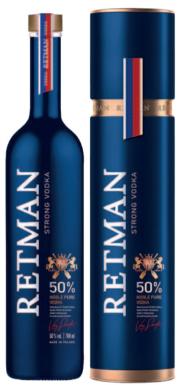

# RETMAN

The history of the Vistula River is rich in rafting tradition and trade and dates back to the Middle Ages. Trade and rafting were managed by a rafter (Retman in Polish) who guided ships along a safe passage. Inspired by the past, we created two unique straight vodkas of 40% and 50%

# **OUR PREMIUM PRODUCTS**

| Product                                         | QTY of bottles per box | Number of boxes per layer | Number of layers per pallet | Number of bottles per pallet | Pallet<br>height |
|-------------------------------------------------|------------------------|---------------------------|-----------------------------|------------------------------|------------------|
| RETMAN CRYSTAL / STRONG VODKA                   | 6                      | 25                        | 4                           | 600                          | <b>170</b> cm    |
| RETMAN CRYSTAL IN A TUBE STRONG VODKA IN A TUBE | 6                      | 18                        | 4                           | 432                          | <b>170</b> cm    |