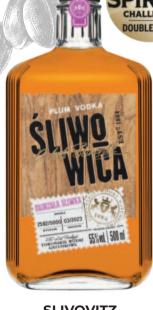

37,5% vol., 500 ml

32% vol., 500 ml

2023-

**SLIVOVITZ** PLUM BRANDY 55% vol., 500 ml

| Product                                         | QTY of bottles per box | Number of boxes per layer | Number of layers per pallet | Number of bottles per pallet | Pallet<br>height |
|-------------------------------------------------|------------------------|---------------------------|-----------------------------|------------------------------|------------------|
| FOREST HUBERTOWKA ORIGINAL / BITTER / SLIVOVITZ | 6                      | 24                        | 6                           | 864                          | <b>174</b> cm    |