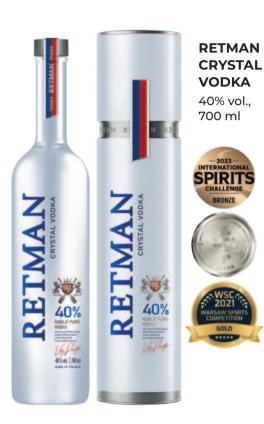

# RETMAN

The history of the Vistula River is rich in rafting tradition and trade and dates back to the Middle Ages. Trade and rafting were managed by a rafter (Retman in Polish) who guided ships along a safe passage. Inspired by the past, we created two unique straight vodkas of 40% and 50%

# **OUR PREMIUM PRODUCTS**

| Product                                         | QTY of bottles per box | Number of boxes per layer | Number of layers per pallet | Number of bottles per pallet | Pallet<br>height |
|-------------------------------------------------|------------------------|---------------------------|-----------------------------|------------------------------|------------------|
| RETMAN CRYSTAL / STRONG VODKA                   | 6                      | 25                        | 4                           | 600                          | <b>170</b> cm    |
| RETMAN CRYSTAL IN A TUBE STRONG VODKA IN A TUBE | 6                      | 18                        | 4                           | 432                          | <b>170</b> cm    |