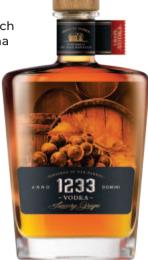

#### 1233 SLIVOVITZ

63% vol., 700 ml Aromatic, high-end beverage that we created to be a showcase for plum vodkas in our country.

The year of 1233 marks an important point on historical timeline of Torun when the town was granted the City Rights. Inspired by the Torun's history and having 140 years of Company's tradition we created unique drinks based on our original recipes.

ANNO 1233 DOMINI
- VODKA-

| Product                        | QTY of bottles<br>per box | Number of boxes per layer | Number of layers per pallet | Number of bottles per pallet | Pallet<br>height |
|--------------------------------|---------------------------|---------------------------|-----------------------------|------------------------------|------------------|
| 1233 APPLE / GRAPE / SLIVOVITZ | 6                         | 15                        | 6                           | 540                          | <b>155</b> cm    |