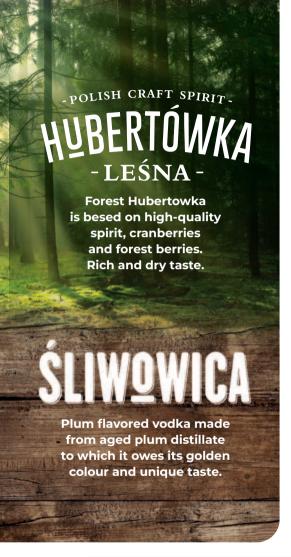

37,5% vol., 500 ml

32% vol., 500 ml

2023-

**SLIVOVITZ** PLUM BRANDY 55% vol., 500 ml

| Product                                         | QTY of bottles per box | Number of boxes per layer | Number of layers per pallet | Number of bottles per pallet | Pallet<br>height |
|-------------------------------------------------|------------------------|---------------------------|-----------------------------|------------------------------|------------------|
| FOREST HUBERTOWKA ORIGINAL / BITTER / SLIVOVITZ | 6                      | 24                        | 6                           | 864                          | <b>174</b> cm    |