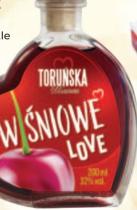

ayers per pallet | Number of bottles per pallet | Pallet<br>height |
|-------------------------------------------------|------------------------|---------------------------|-----------------------------|------------------------------|------------------|
| FOREST HUBERTOWKA ORIGINAL / BITTER / SLIVOVITZ | 6                      | 24                        | 6                           | 864                          | <b>174</b> cm    |



GINGERBREAD MAN, 50 ML

Gingerbread syrup non-alcoholic.



#### GINGERBREAD MAN, 50 ML

Liqueur with Christmas aroma: a mix of spices such as cinnamon, cardamom, anise, clove 32% vol., 50 ml



Liqueur with Christmas aroma: a mix of spices such as cinnamon, cardamom, anise, clove 32% vol., 200 ml



Cherry liqueur in heart-shaped bottle 32% vol., 200 ml





PIERNIKOWY TRUNEK

# TO ORDER CONTACT:

#### **ANNA JANOWSKA**

HEAD OF EXPORT DEPARTMENT



+48 723 683 677



anna.janowska@torunskiewodki.pl

language: english

#### **KIRILL GRIGORIEV**

**EXPORT SPECIALIST** 



+48 785 901 769



kirill.grigoriev@torunskiewodki.pl

language: english, russian, spanish

Toruńskie Wódki Gatunkowe ul. Jana Olbrachta 14/16 87-100 Toruń Tel.: +48 56 623 29 66

www.torunskiewodki.pl