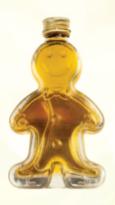

#### GINGERBREAD MAN, 50 ML

Liqueur with Christmas aroma: a mix of spices such as cinnamon, cardamom, anise, clove 32% vol., 50 ml

Liqueur with Christmas aroma: a mix of spices such as cinnamon, cardamom, anise, clove 32% vol., 200 ml