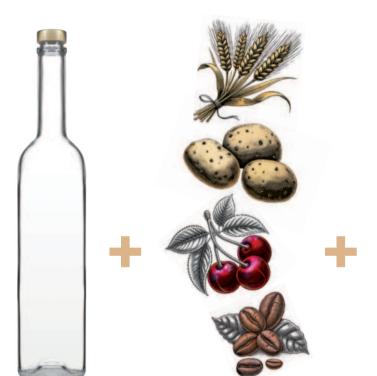

# **HOW TO CREATE YOUR OWN PRODUCT**

STEP 1

You choose a bottle and closure from our offer STEP 2

You choose a flavor of alcohol from our offer STEP 3

You send us a label project made on your own or prepared with our help.