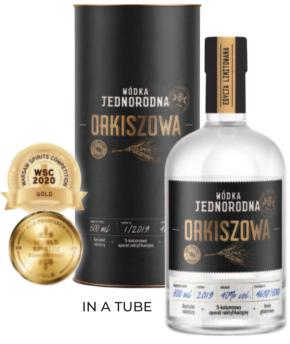

# Polish vodka in a craftsman's style. It is made from homogeneous spirit potato or spelt. It is hight time to discover quality and culture of drinking Polish vodka.

# **OUR PREMIUM PRODUCTS**

HOMOGENEOUS SPELT VODKA 40% vol., 500 ml

HOMOGENEOUS POTATO VODKA 40% vol., 500 ml

| Product                                    | QTY of bottles<br>per box | Number of boxes per layer | Number of layers per pallet | Number of bottles per pallet | Pallet<br>height |
|--------------------------------------------|---------------------------|---------------------------|-----------------------------|------------------------------|------------------|
| HOMOGENEOUS SPELT / POTATO VODKA           | 6                         | 19                        | 7                           | 798                          | <b>170</b> cm    |
| HOMOGENEOUS SPELT / POTATO VODKA IN A TUBE | 9                         | 8                         | 6                           | 432                          | <b>170</b> cm    |