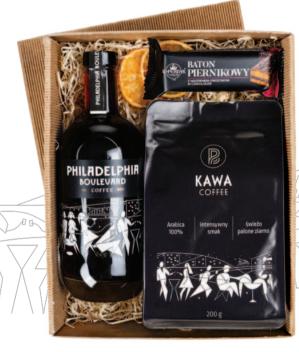

#### PHILADELPHIA COFFEE BOX

32% vol., 500 ml Philadelphia Boulevard Coffee Beans 200 g Gingerbread bar with fruit covered with chocolate, 47 g

| Product                              | QTY of bottles | Number of boxes | Number of layers | Number of bottles | Pallet        |
|--------------------------------------|----------------|-----------------|------------------|-------------------|---------------|
|                                      | per box        | per layer       | per pallet       | per pallet        | height        |
| PHILADELPHIA BOULEVARD COFFEE LIQUER | 6              | 21              | 6                | 756               | <b>160</b> cm |