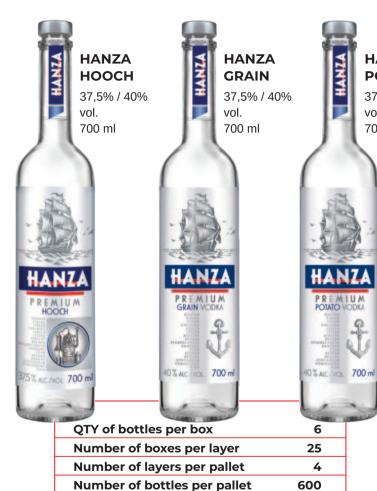

page 19-22

High quality and classic taste Straight Grain and Potato vodkas, made from Polish raw materials.

**170** cm

Pallet height

Vodkas are exclusively for export customers and distributors.

**HANZA** 

**POTATO** 

vol.

700 ml

37.5% / 40%