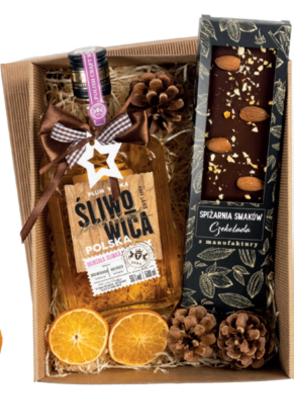

Gift Set no. 2

**POLISH SLIVOVITZ** 55% vol., 500 ml

Dark chocolate with almond and orange peel Spiżarnia Smaków, 100g

Gift Set no. 1