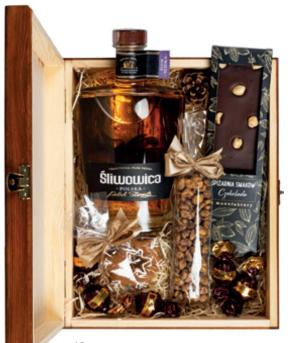

Gift Set no. 2

**POLISH SLIVOVITZ** 55% vol., 500 ml

Dark chocolate with almond and orange peel Spiżarnia Smaków, 100g

Gift Set no. 1