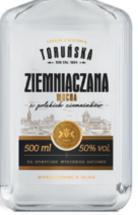

#### **TORUNSKA POTATO STRONG** 50% vol., 500 ml

Torunska Potato Strong Vodka is classic taste pure potato vodka, distinguished by its extraordinary strength.

| PRODUCT                                         | QTY OF BOTTLES<br>PER BOX | NUMBER OF BOXES<br>PER LAYER | NUMBER OF LAYERS<br>PER PALLET | NUMBER OF BOTTLES<br>PER PALLET | PALLET<br>HEIGHT |
|-------------------------------------------------|---------------------------|------------------------------|--------------------------------|---------------------------------|------------------|
| Torunska Pure Grain /<br>Potato / Potato Strong | 12                        | 12                           | 6                              | 864                             | 174 cm           |