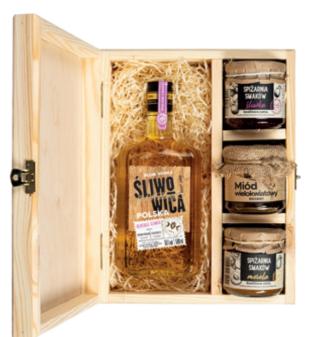

Gift Set no. 2

**POLISH SLIVOVITZ** 55% vol., 500 ml

Dark chocolate with almond and orange peel Spiżarnia Smaków, 100g

Gift Set no. 1

#### POLISH SLIVOVITZ

55% vol., 500 ml

Plum jam Spiżarnia Smaków, 200g Apricot jam Spiżarnia Smaków, 200g Multifloral nectar honey, 250g Gift Set no. 17