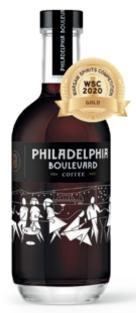

## PHILADELPHIA BOULEVARD

**PHILADELPHIA COFFEE** 32% vol., 500 ml

Philadelphia Boulevard Coffee Beans 200g Gingerbread bar with fruit filling in chocolate, 47g.

20

SET WITH A GLASS

**COFFEE LIQUEUR** 32% vol., 500 ml

Coffee liqueur that combines coffee aroma richness and strong spirits. All that thanks to a unique blend of our macerates.

| PRODUCT                                        | QTY OF BOTTLES<br>PER BOX | NUMBER OF BOXES<br>PER LAYER | NUMBER OF LAYERS<br>PER PALLET | NUMBER OF BOTTLES<br>PER PALLET | PALLET<br>HEIGHT |
|------------------------------------------------|---------------------------|------------------------------|--------------------------------|---------------------------------|------------------|
| Philadelphia Boulevard Coffee                  | 6                         | 21                           | 6                              | 756                             | 160 cm           |
| Philadelphia Boulevard Coffee set with a glass | 6                         | 9                            | 4                              | 216                             | 120 cm           |