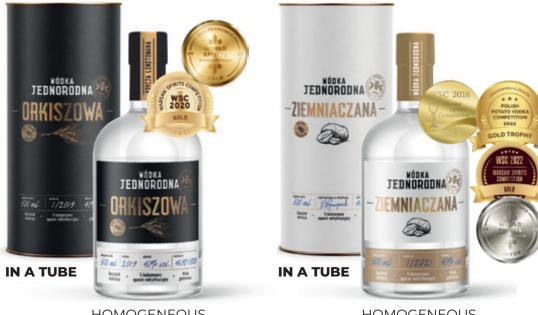

# WÓDKA Jednorodna

HOMOGENEOUS SPELT VODKA 40% vol., 500 ml HOMOGENEOUS **POTATO VODKA** 40% vol., 500 ml

| PRODUCT                                       | QTY OF BOTTLES<br>PER BOX | NUMBER OF BOXES<br>PER LAYER | NUMBER OF LAYERS<br>PER PALLET | NUMBER OF BOTTLES<br>PER PALLET | PALLET<br>HEIGHT |
|-----------------------------------------------|---------------------------|------------------------------|--------------------------------|---------------------------------|------------------|
| Homogeneous Spelt /<br>Potato Vodka           | 6                         | 19                           | 7                              | 798                             | 170 cm           |
| Homogeneous Spelt /<br>Potato Vodka in a tube | 9                         | 8                            | 6                              | 432                             | 170 cm           |

Polish vodka in a craftsman's style. It is made from homogeneous spirit - potato or spelt. It is hight time to open what is quality and recreate Polish vodka drinking culture.