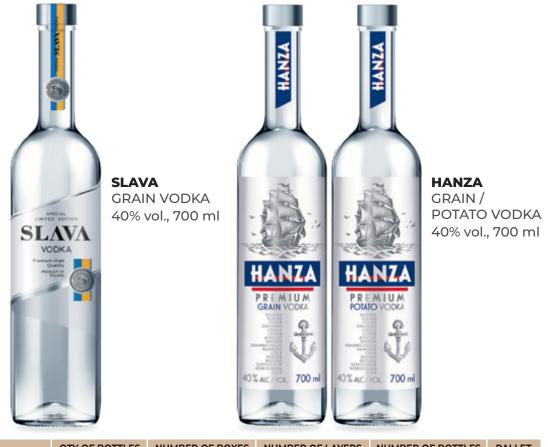

# SLAVA Hanza

Pure grain and potato vodkas, made of Polish raw materials with classic taste and high quality, which are not available on the Polish market. Vodkas are exclusively for export customers and distributors.

## **NEUTRAL SPIRITS FOR IMPORT AND DISTRIBUTION**

| PRODUCT                                                      | QTY OF BOTTLES | NUMBER OF BOXES | NUMBER OF LAYERS | NUMBER OF BOTTLES | PALLET |
|--------------------------------------------------------------|----------------|-----------------|------------------|-------------------|--------|
|                                                              | PER BOX        | PER LAYER       | PER PALLET       | PER PALLET        | HEIGHT |
| Slava Grain Vodka<br>Hanza Grain Vodka<br>Hanza Potato Vodka | 6              | 25              | 4                | 600               | 170 cm |