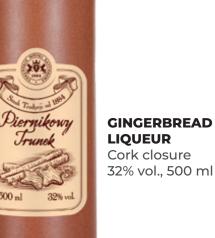

#### GINGERBREAD LIQUEUR

32% vol., 500 ml

Dark chocolate with plums and cardamom, 85g Christmas tea in a jar, 50g Oranges in syrup, 230g Christmas gingerbread, 15g Tea infuser

Gift Set no. 4

**TORUNSKA PLUM WITH CHOCOLATE** 32% vol., 500 ml

Christmas liqueurs are infused with magic. The original flavour of Gingerbread Liqueur is reminiscent of homemade spicy biscuits and recalls the Christmas' Spirit. This offer is an ideal gift to satisfy everyone.