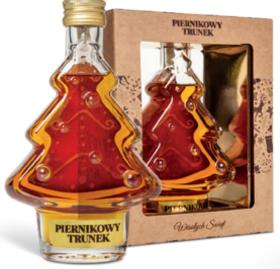

#### CHRISTMAS TREE GINGERBREAD LIQUOR

32% vol., 200 ml Apricot jam Spiżarnia Smaków, 200g Winter tea Spiżarnia Smaków, 50g Honey Fudge, 3 items

Gift Set no. 3

#### Gift Set no. 10 CHRISTMAS TREE GINGERBREAD LIQUEUR 32% vol., 200 ml

Gingerbread cookies with rapeseed honey by Iga Sarzyńska, 200g