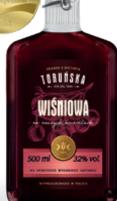

#### **TORUNSKA CHERRY** 32% vol., 500 ml

Rich taste of polish cherries. For its recipe, we use natural fresh cherry fruit macerate and natural cherry juice.

10801584

PIERNIKOWA

500 ml 32% vol

In CONTRACTORS WITHOUT CATOREES