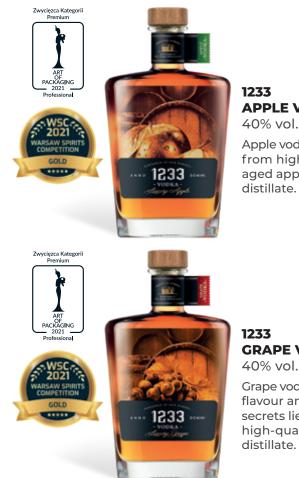

#### 1233 **APPLE VODKA** 40% vol., 700 ml Apple vodka made from high quality aged apple

Śliwowica

| ART<br>PACKAGING<br>2021<br>Professional | AND | <b>1233</b><br><b>GRAPE VODKA</b><br>40% vol., 700 ml<br>Grape vodka which<br>flavour and aroma<br>secrets lie within<br>high-quality wine<br>distillate. |
|------------------------------------------|-----------------------------------------|-----------------------------------------------------------------------------------------------------------------------------------------------------------|