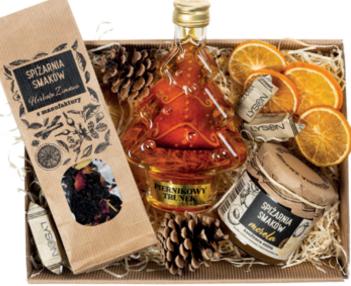

#### CHRISTMAS TREE GINGERBREAD LIQUOR

32% vol., 200 ml Apricot jam Spiżarnia Smaków, 200g Winter tea Spiżarnia Smaków, 50g Honey Fudge, 3 items

Gift Set no. 3