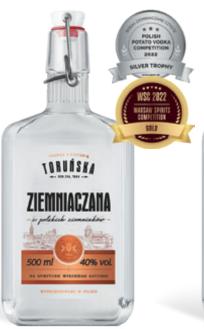

**TORUNSKA POTATO** 40% vol., 500 ml

Torunska Potato Vodka is pure vodka created with potato spirit made from Polish potatoes. It's a nod to the finest Polish distilling traditions.