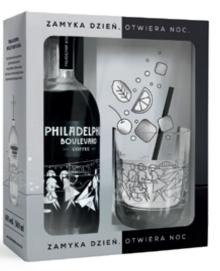

#### PHILADELPHIA BOULEVARD COFFEE

32% vol., 500 ml

6

Philadelphia Boulevard coffee beans, 200g Gingerbread hearts in dark chocolate, 128g Christmas gingerbread, 15g

> Gift Set no. 6 **1233 POLISH SLIVOVITZ** 63% vol., 700 ml