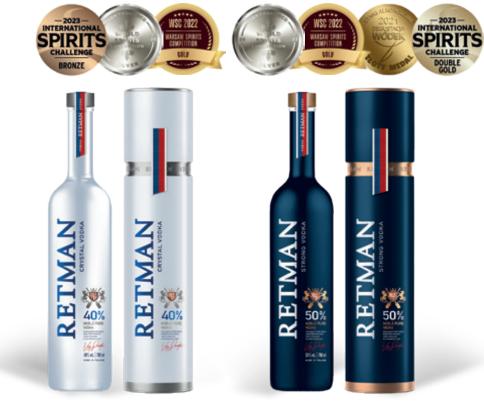

## RETMAN

The history of the Vistula River is rich in rafting tradition and trade and dates back to the Middle Ages. Trade and rafting were managed by a rafter (Retman in Polish) who guided ships along a safe passage. Inspired by the past, we created two unique pure vodkas of 40% and 50%.

**RETMAN CRYSTAL VODKA** 40% vol., 700 ml RETMAN STRONG VODKA 50% vol., 700 ml

| PRODUCT                                    | QTY OF BOTTLES<br>PER BOX | NUMBER OF BOXES<br>PER LAYER | NUMBER OF LAYERS<br>PER PALLET | NUMBER OF BOTTLES<br>PER PALLET | PALLET<br>HEIGHT |
|--------------------------------------------|---------------------------|------------------------------|--------------------------------|---------------------------------|------------------|
| Retman Crystal / Strong Vodka              |                           | 25                           | 4                              | 600                             | 170 cm           |
| Retman Crystal / Strong Vodka<br>in a tube | 6                         | 18                           | 4                              | 432                             | 170 cm           |