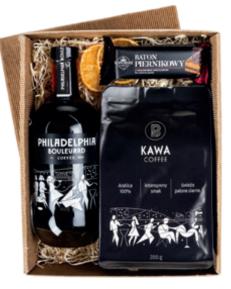

#### PHILADELPHIA BOULEVARD COFFEE

32% vol., 500 ml

6

Philadelphia Boulevard coffee beans, 200g Gingerbread hearts in dark chocolate, 128g Christmas gingerbread, 15g

> Gift Set no. 6 **1233 POLISH SLIVOVITZ** 63% vol., 700 ml

## PHILADELPHIA BOULEVARD

**PHILADELPHIA COFFEE** 32% vol., 500 ml

Philadelphia Boulevard Coffee Beans 200g Gingerbread bar with fruit filling in chocolate, 47g.

20

SET WITH A GLASS

**COFFEE LIQUEUR** 32% vol., 500 ml

Coffee liqueur that combines coffee aroma richness and strong spirits. All that thanks to a unique blend of our macerates.

| PRODUCT                                        | QTY OF BOTTLES<br>PER BOX | NUMBER OF BOXES<br>PER LAYER | NUMBER OF LAYERS<br>PER PALLET | NUMBER OF BOTTLES<br>PER PALLET | PALLET<br>HEIGHT |
|------------------------------------------------|---------------------------|------------------------------|--------------------------------|---------------------------------|------------------|
| Philadelphia Boulevard Coffee                  | 6                         | 21                           | 6                              | 756                             | 160 cm           |
| Philadelphia Boulevard Coffee set with a glass | 6                         | 9                            | 4                              | 216                             | 120 cm           |