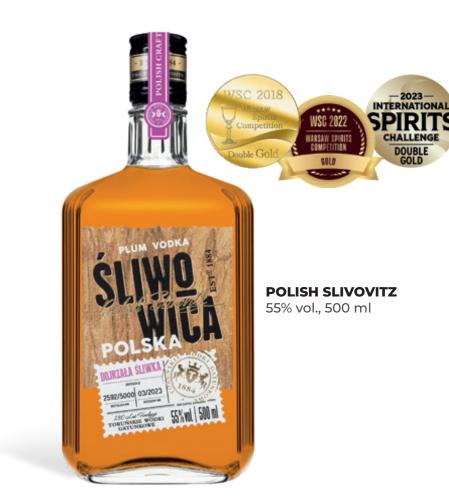

Gift Set no. 2

**POLISH SLIVOVITZ** 55% vol., 500 ml

Dark chocolate with almond and orange peel Spiżarnia Smaków, 100g

Gift Set no. 1

Torunska Potato Vodka, 40% vol., 500 ml

Apricot jam Spiżarnia Smaków, 200g Dark chocolate with almonds Spiżarnia Smaków 100g Dark chocolate star with honey and hazelnut, 85g

Gift Set no. 15 **1233 POLISH SLIVOVITZ** 63% vol., 700 ml

Polish Slivovitz, 63% vol., 700 ml Dessert chocolate with nuts Spiżarnia Smaków, 100g Christmas gingerbread, 15g Peanuts glazed in caramel, 100g Brownie pralines with cocoa filling and a hint of alcohol

Traditional Polish quality flavoured liquor made from aged plum distillate to which it owes its golden colour and unique taste.

A collector's spirit – every bottle is individually numbered.

| PRODUCT          | QTY OF BOTTLES | NUMBER OF BOXES | NUMBER OF LAYERS | NUMBER OF BOTTLES | PALLET |
|------------------|----------------|-----------------|------------------|-------------------|--------|
|                  | PER BOX        | PER LAYER       | PER PALLET       | PER PALLET        | HEIGHT |
| Polish Slivovitz | 6              | 24              | 6                | 864               | 174 cm |