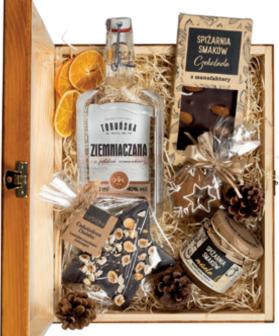

#### FOREST HUBERTOWKA

37,5% vol., 500 ml

Christmas coffee beans 100% Arabica, 100g Dark chocolate with apple and cinnamon, 35g Peanuts glazed in caramel, 100g

Gift Set no. 14

**TORUNSKA POTATO VODKA** 40% vol., 500 ml

Torunska Potato Vodka, 40% vol., 500 ml

Apricot jam Spiżarnia Smaków, 200g Dark chocolate with almonds Spiżarnia Smaków 100g Dark chocolate star with honey and hazelnut, 85g

Gift Set no. 15 **1233 POLISH SLIVOVITZ** 63% vol., 700 ml