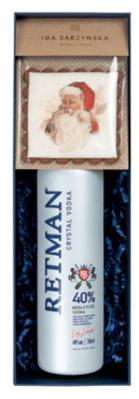

#### Gift Set no. 11 **RETMAN CRYSTAL VODKA** 40% vol., 700 ml

Gingerbread Santa Claus by Iga Sarzyńska, 40g

Gift Set no. 12