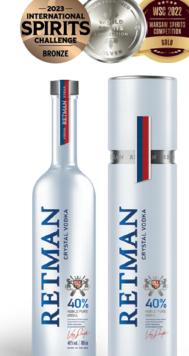

# RETMAN

The history of the Vistula River is rich in rafting tradition and trade and dates back to the Middle Ages. Trade and rafting were managed by a rafter (Retman in Polish) who guided ships along a safe passage. Inspired by the past, we created two unique pure vodkas of 40% and 50%.

RETMAN CRYSTAL VODKA 40% vol., 700 ml

-2023-INTERNATIONAL

RETMAN STRONG VODKA 50% vol., 700 ml

| PRODUCT                                    | QTY OF BOTTLES<br>PER BOX | NUMBER OF BOXES<br>PER LAYER | NUMBER OF LAYERS<br>PER PALLET | NUMBER OF BOTTLES<br>PER PALLET | PALLET<br>HEIGHT |
|--------------------------------------------|---------------------------|------------------------------|--------------------------------|---------------------------------|------------------|
| Retman Crystal / Strong Vodka              | 6                         | 25                           | 4                              | 600                             | 170 cm           |
| Retman Crystal / Strong Vodka<br>in a tube | 6                         | 18                           | 4                              | 432                             | 170 cm           |