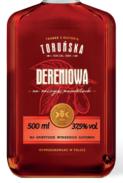

# ŚLIWOWICA -POLSKA-

Traditional Polish quality flavoured liquor made from aged plum distillate to which it owes its golden colour and unique taste.

A collector's spirit – every bottle is individually numbered.

**POLISH SLIVOVITZ** in a box

**POLISH SLIVOVITZ** 55% vol., 500 ml

-2023-INTERNATIONAL

DOUBLE

,

| PRODUCT          | QTY OF BOTTLES<br>PER BOX | NUMBER OF BOXES<br>PER LAYER | NUMBER OF LAYERS<br>PER PALLET | NUMBER OF BOTTLES<br>PER PALLET | PALLET<br>HEIGHT |
|------------------|---------------------------|------------------------------|--------------------------------|---------------------------------|------------------|
| Polish Slivovitz | 6                         | 24                           | 6                              | 864                             | 174 cm           |
| In a box         | 4                         | 12                           | 6                              | 288                             | 174 cm           |