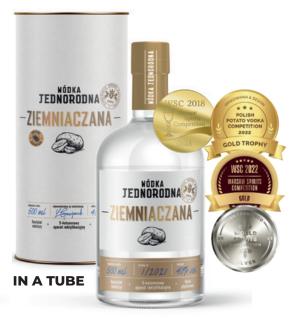

HOMOGENEOUS **SPELT VODKA** 40% vol., 500 ml

HOMOGENEOUS POTATO VODKA 40% vol., 500 ml

| PRODUCT                                       | QTY OF BOTTLES<br>PER BOX | NUMBER OF BOXES<br>PER LAYER | NUMBER OF LAYERS<br>PER PALLET | NUMBER OF BOTTLES<br>PER PALLET | PALLET<br>HEIGHT |
|-----------------------------------------------|---------------------------|------------------------------|--------------------------------|---------------------------------|------------------|
| Homogeneous Spelt /<br>Potato Vodka           | 6                         | 19                           | 7                              | 798                             | 170 cm           |
| Homogeneous Spelt /<br>Potato Vodka in a tube | 9                         | 8                            | 6                              | 432                             | 170 cm           |

# WÓDKA **JEDNORODNA**

Polish vodka in a craftsman's style. It is made from homogeneous spirit - potato or spelt.

It is hight time to open what is quality and recreate Polish vodka drinking culture.