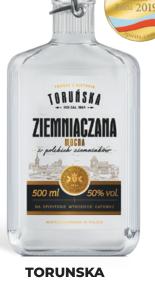

#### **TORUNSKA GRAIN**

40% vol., 500 ml

Torunska Pure Vodka is created with a tested recipe based on high quality grain spirits and crystal clear spring water from our well.

TORUÍSKA

40% vol., 500 ml

Torunska Potato Vodka is vodka created with potato spirit made from Polish potatoes. It's a nod to the finest Polish distilling traditions.