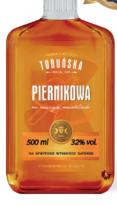

#### TORUNSKA GINGERBREAD

32% vol., 500 ml

Thanks to a carefully constructed blend of macerates and spices we've managed to recreate full richness and complexity of gingerbread flavour and aroma.