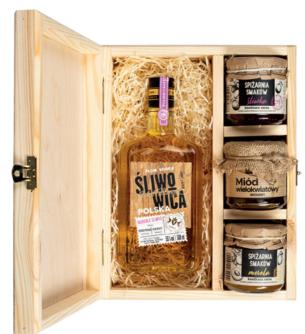

#### **POLISH SLIVOVITZ**

55% vol., 500 ml

Plum jam Spiżarnia Smaków, 200g Apricot jam Spiżarnia Smaków, 200g Multifloral nectar honey, 250g

Gift Set no. 10