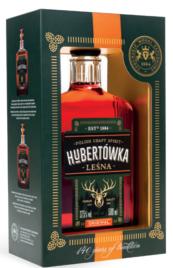

#### FOREST HUBERTOWKA

In a box

# FOREST HUBERTOWKA ORIGINAL

37,5% vol., 500 ml

Forest Hubertowka is besed on high-quality spirit, cranberries and forest berries. Rich and dry taste.