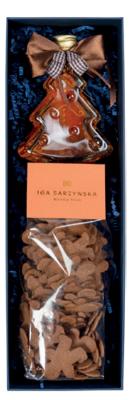

# CHRISTMAS TREE GINGERBREAD LIQUEUR

32% vol., 200 ml

Gingerbread cookies with rapeseed honey by Iga Sarzyńska, 200g

Gift Set no. 11