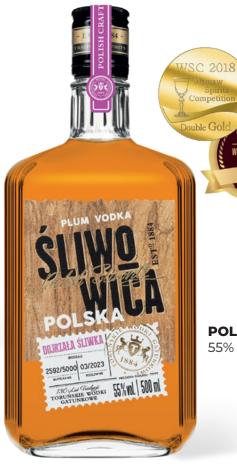

# ŚLIWOWICA -POLSKA-

Traditional Polish quality flavoured liquor made from aged plum distillate to which it owes its golden colour and unique taste.

A collector's spirit – every bottle is individually numbered.

**POLISH SLIVOVITZ** in a box

**POLISH SLIVOVITZ** 55% vol., 500 ml

-2023-INTERNATIONAL

DOUBLE

,

| PRODUCT          | QTY OF BOTTLES<br>PER BOX | NUMBER OF BOXES<br>PER LAYER | NUMBER OF LAYERS<br>PER PALLET | NUMBER OF BOTTLES<br>PER PALLET | PALLET<br>HEIGHT |
|------------------|---------------------------|------------------------------|--------------------------------|---------------------------------|------------------|
| Polish Slivovitz | 6                         | 24                           | 6                              | 864                             | 174 cm           |
| In a box         | 4                         | 12                           | 6                              | 288                             | 174 cm           |