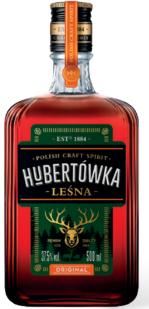

# FOREST HUBERTOWKA ORIGINAL

37,5% vol., 500 ml

Forest Hubertowka is besed on high-quality spirit, cranberries and forest berries. Rich and dry taste.