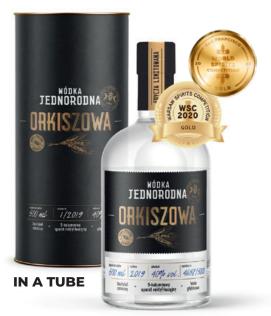

HOMOGENEOUS **SPELT VODKA** 40% vol., 500 ml

HOMOGENEOUS POTATO VODKA 40% vol., 500 ml

| PRODUCT                                       | QTY OF BOTTLES<br>PER BOX | NUMBER OF BOXES<br>PER LAYER | NUMBER OF LAYERS<br>PER PALLET | NUMBER OF BOTTLES<br>PER PALLET | PALLET<br>HEIGHT |
|-----------------------------------------------|---------------------------|------------------------------|--------------------------------|---------------------------------|------------------|
| Homogeneous Spelt /<br>Potato Vodka           | 6                         | 19                           | 7                              | 798                             | 170 cm           |
| Homogeneous Spelt /<br>Potato Vodka in a tube | 9                         | 8                            | 6                              | 432                             | 170 cm           |

# WÓDKA **JEDNORODNA**

Polish vodka in a craftsman's style. It is made from homogeneous spirit - potato or spelt.

It is hight time to open what is quality and recreate Polish vodka drinking culture.