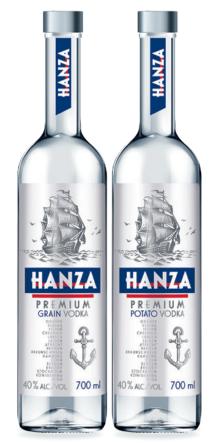

# **NEUTRAL SPIRITS FOR IMPORT AND DISTRIBUTION**

**SLAVA** GRAIN VODKA 40% vol., 700 ml

HANZA GRAIN / POTATO VODKA 40% vol., 700 ml

| PRODUCT                                                      | QTY OF BOTTLES | NUMBER OF BOXES | NUMBER OF LAYERS | NUMBER OF BOTTLES | PALLET |
|--------------------------------------------------------------|----------------|-----------------|------------------|-------------------|--------|
|                                                              | PER BOX        | PER LAYER       | PER PALLET       | PER PALLET        | HEIGHT |
| Slava Grain Vodka<br>Hanza Grain Vodka<br>Hanza Potato Vodka | 6              | 25              | 4                | 600               | 170 cm |

# SLAVA HANZA

Pure grain and potato vodkas, made of Polish raw materials with classic taste and high quality, which are not available on the Polish market. Vodkas are exclusively for export customers and distributors.