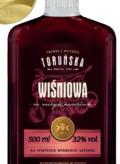

#### TORUNSKA CHERRY

32% vol., 500 ml

Rich taste of polish cherries. For its recipe, we use natural fresh cherry fruit macerate and natural cherry juice.