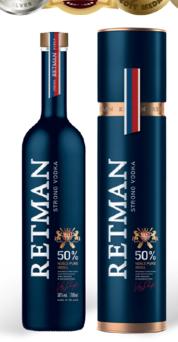

# RETMAN

The history of the Vistula River is rich in rafting tradition and trade and dates back to the Middle Ages. Trade and rafting were managed by a rafter (Retman in Polish) who guided ships along a safe passage. Inspired by the past, we created two unique pure vodkas of 40% and 50%.

RETMAN CRYSTAL VODKA 40% vol., 700 ml

-2023-INTERNATIONAL

RETMAN STRONG VODKA 50% vol., 700 ml

| PRODUCT                                    | QTY OF BOTTLES<br>PER BOX | NUMBER OF BOXES<br>PER LAYER | NUMBER OF LAYERS<br>PER PALLET | NUMBER OF BOTTLES<br>PER PALLET | PALLET<br>HEIGHT |
|--------------------------------------------|---------------------------|------------------------------|--------------------------------|---------------------------------|------------------|
| Retman Crystal / Strong Vodka              | 6                         | 25                           | 4                              | 600                             | 170 cm           |
| Retman Crystal / Strong Vodka<br>in a tube | 6                         | 18                           | 4                              | 432                             | 170 cm           |