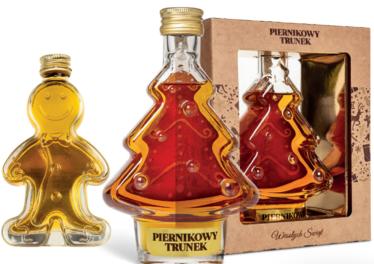

Christmas liqueurs are infused with magic.
The original flavour of Gingerbread Liqueur is reminiscent of homemade spicy biscuits and recalls the Christmas' Spirit.
This offer is an ideal gift to satisfy everyone.

Piernikowy Trunek
GINGERBREAD LIQUEUR

GINGERBREAD MAN LIQUEUR

32% vol., 50 ml

CHRISTMAS TREE GINGERBREAD LIQUEUR

32% vol., 200 ml

**GINGERBREAD LIQUEUR** Cork closure 32% vol., 500 ml

**OTY OF BOTTLES** NUMBER OF BOTTLES PALLET NUMBER OF BOXES NUMBER OF LAYERS **PRODUCT** PER BOX PER LAYER PER PALLET PER PALLET HEIGHT Gingerbread Liqueur, 500 ml 12 720 160 cm Christmas Tree Gingerbread 12 11 8 1056 160 cm Liqueur, 200 ml Christmas Tree Gingergread 12 11 8 1056 160 cm Liqueur in a carton box 3072 Gingerbread Man, 50 ml 48 8 115 cm