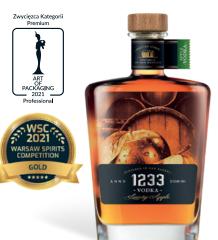

# 1233 **APPLE VODKA** 40% vol., 700 ml

Apple vodka made from high quality aged apple distillate.

### 1233 **POLISH SLIVOVITZ** 63% vol., 700 ml

WARSAW SPIRIT

Aromatic, high-end beverage that we created to be a showcase for plum vodkas in our country.

# 1233 **GRAPE VODKA**

Grape vodka which flavour and aroma secrets lie within high-quality wine distillate.

| PRODUCT                                  | QTY OF BOTTLES | NUMBER OF BOXES | NUMBER OF LAYERS | NUMBER OF BOTTLES | PALLET |
|------------------------------------------|----------------|-----------------|------------------|-------------------|--------|
|                                          | PER BOX        | PER LAYER       | PER PALLET       | PER PALLET        | HEIGHT |
| 1233 Apple / Grape<br>/ Polish Slivovitz | 6              | 15              | 6                | 540               | 155 cm |

The year of 1233 marks an important point on historical timeline of Torun when the town was granted the City Rights. Inspired by the Torun's history and having 130 years of Company's tradition we created unique drinks based on our original recipes.