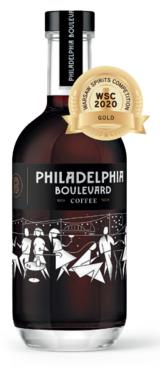

#### **PHILADELPHIA COFFEE**

32% vol., 500 ml

Philadelphia Boulevard Coffee Beans 200g Gingerbread bar with fruit filling in chocolate, 47g.

#### **COFFEE LIQUEUR**

32% vol., 500 ml

Coffee liqueur that combines coffee aroma richness and strong spirits.
All that thanks to a unique blend of our macerates.

| PRODUCT                                        | QTY OF BOTTLES<br>PER BOX | NUMBER OF BOXES<br>PER LAYER | NUMBER OF LAYERS<br>PER PALLET | NUMBER OF BOTTLES PER PALLET | PALLET<br>HEIGHT |
|------------------------------------------------|---------------------------|------------------------------|--------------------------------|------------------------------|------------------|
| Philadelphia Boulevard Coffee                  | 6                         | 21                           | 6                              | 756                          | 160 cm           |
| Philadelphia Boulevard Coffee set with a glass | 6                         | 9                            | 4                              | 216                          | 120 cm           |