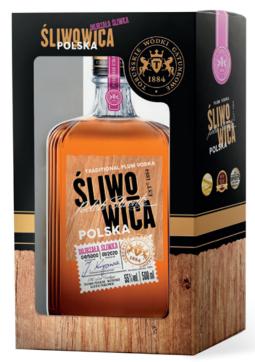

# ŚLIWOWICA -POLSKA-

Traditional Polish quality flavoured liquor made from aged plum distillate to which it owes its golden colour and unique taste.

A collector's spirit – every bottle is individually numbered.

**POLISH SLIVOVITZ** in a box

**POLISH SLIVOVITZ** 55% vol., 500 ml

-2023-INTERNATIONAL

DOUBLE

,

| PRODUCT          | QTY OF BOTTLES<br>PER BOX | NUMBER OF BOXES<br>PER LAYER | NUMBER OF LAYERS<br>PER PALLET | NUMBER OF BOTTLES<br>PER PALLET | PALLET<br>HEIGHT |
|------------------|---------------------------|------------------------------|--------------------------------|---------------------------------|------------------|
| Polish Slivovitz | 6                         | 24                           | 6                              | 864                             | 174 cm           |
| In a box         | 4                         | 12                           | 6                              | 288                             | 174 cm           |