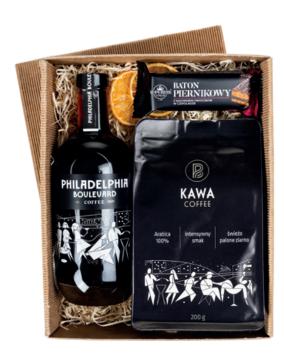

#### **PHILADELPHIA COFFEE**

32% vol., 500 ml

Philadelphia Boulevard Coffee Beans 200g Gingerbread bar with fruit filling in chocolate, 47g.

#### **COFFEE LIQUEUR**

32% vol., 500 ml

Coffee liqueur that combines coffee aroma richness and strong spirits.
All that thanks to a unique blend of our macerates.

| PRODUCT                                        | QTY OF BOTTLES<br>PER BOX | NUMBER OF BOXES<br>PER LAYER | NUMBER OF LAYERS<br>PER PALLET | NUMBER OF BOTTLES PER PALLET | PALLET<br>HEIGHT |
|------------------------------------------------|---------------------------|------------------------------|--------------------------------|------------------------------|------------------|
| Philadelphia Boulevard Coffee                  | 6                         | 21                           | 6                              | 756                          | 160 cm           |
| Philadelphia Boulevard Coffee set with a glass | 6                         | 9                            | 4                              | 216                          | 120 cm           |