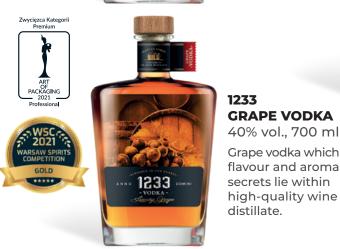

# 1233 **GRAPE VODKA**

Grape vodka which flavour and aroma secrets lie within high-quality wine distillate.

| PRODUCT                                  | QTY OF BOTTLES | NUMBER OF BOXES | NUMBER OF LAYERS | NUMBER OF BOTTLES | PALLET |
|------------------------------------------|----------------|-----------------|------------------|-------------------|--------|
|                                          | PER BOX        | PER LAYER       | PER PALLET       | PER PALLET        | HEIGHT |
| 1233 Apple / Grape<br>/ Polish Slivovitz | 6              | 15              | 6                | 540               | 155 cm |