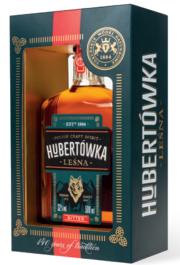

# FOREST HUBERTOWKA BITTER

In a box

## FOREST HUBERTOWKA BITTER 32% vol., 500 ml

Forest Hubertowka Bitter is herbal and spicy liquor which original recipe is based on high-quality spirit, herbs composition and spices macerates what we produce ourselves.