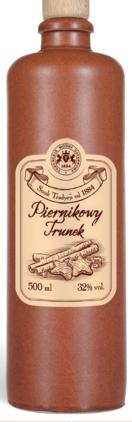

Christmas liqueurs are infused with magic.
The original flavour of Gingerbread Liqueur is reminiscent of homemade spicy biscuits and recalls the Christmas' Spirit.
This offer is an ideal gift to satisfy everyone.

Piernikowy Trunek
GINGERBREAD LIQUEUR

GINGERBREAD MAN LIQUEUR

32% vol., 50 ml

CHRISTMAS TREE GINGERBREAD LIQUEUR

32% vol., 200 ml

**GINGERBREAD LIQUEUR** Cork closure 32% vol., 500 ml

**OTY OF BOTTLES** NUMBER OF BOTTLES PALLET NUMBER OF BOXES NUMBER OF LAYERS **PRODUCT** PER BOX PER LAYER PER PALLET PER PALLET HEIGHT Gingerbread Liqueur, 500 ml 12 720 160 cm Christmas Tree Gingerbread 12 11 8 1056 160 cm Liqueur, 200 ml Christmas Tree Gingergread 12 11 8 1056 160 cm Liqueur in a carton box 3072 Gingerbread Man, 50 ml 48 8 115 cm