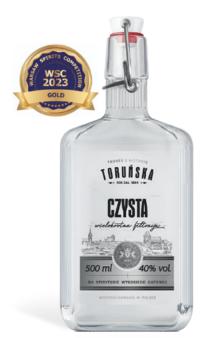

#### **TORUNSKA GRAIN**

40% vol., 500 ml

Torunska Pure Vodka is created with a tested recipe based on high quality grain spirits and crystal clear spring water from our well.

TORUÍSKA

40% vol., 500 ml

Torunska Potato Vodka is vodka created with potato spirit made from Polish potatoes. It's a nod to the finest Polish distilling traditions.