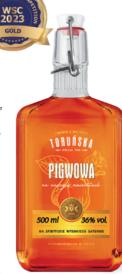

#### **TORUNSKA QUINCE**

36% vol., 500 ml

In Torunska Quince we use a quince macerate which we prepare ourselves. That is why our beverage has such an exceptionally noble and rich flavour.