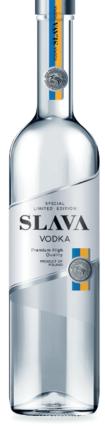

# **NEUTRAL SPIRITS FOR IMPORT AND DISTRIBUTION**

**SLAVA** GRAIN VODKA 40% vol., 700 ml

HANZA GRAIN / POTATO VODKA 40% vol., 700 ml

| PRODUCT                                                      | QTY OF BOTTLES | NUMBER OF BOXES | NUMBER OF LAYERS | NUMBER OF BOTTLES | PALLET |
|--------------------------------------------------------------|----------------|-----------------|------------------|-------------------|--------|
|                                                              | PER BOX        | PER LAYER       | PER PALLET       | PER PALLET        | HEIGHT |
| Slava Grain Vodka<br>Hanza Grain Vodka<br>Hanza Potato Vodka | 6              | 25              | 4                | 600               | 170 cm |

# SLAVA HANZA

Pure grain and potato vodkas, made of Polish raw materials with classic taste and high quality, which are not available on the Polish market. Vodkas are exclusively for export customers and distributors.