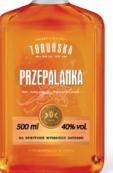

#### TORUNSKA CARMELIZED SUGAR VODKA 40% vol., 500 ml

The recipe of this alcohol is based on burnt sugar with vanilla addition. Prepared with high quality grain spirit and macerates that we make ourselves. A return to classic polish liquors.