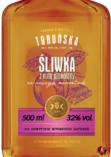

# TORUNSKA PLUM WITH CHOCOLATE

32% vol., 500 ml

Torunska vodka limited edition - Plum with a touch of chocolate. It has traditional plum flavor with a subtle chocolate note.